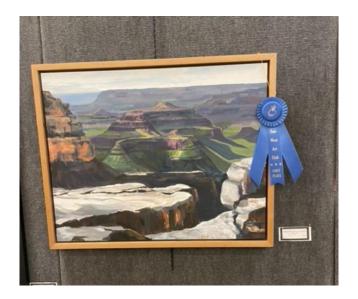

#### **Professional**

1st Clyde Ewalt – Maricopa Point, Grand Canyon

**2<sup>nd</sup> Marilyn Watkins – The Dance** 

3<sup>rd</sup> Elizabeth Pfeiffer – Captivating Camel