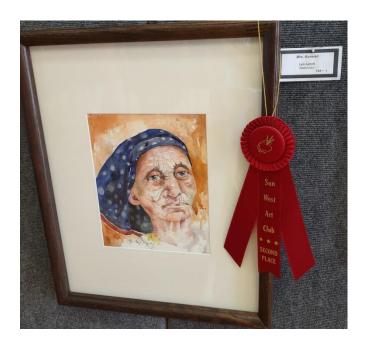

## Intermediate

1st Donna George – Blue Heron

2<sup>nd</sup> Lyn Lynch – Mrs. Kornen

3<sup>rd</sup> Carol Taxter – Reflections